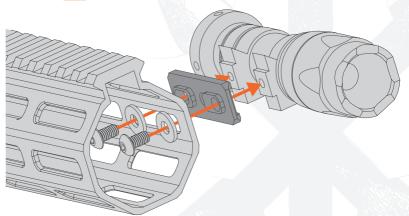

## **A** ENSURE FIREARM IS UNLOADED

- Remove M-LOK™ Rail from host weapon to gain access to inside.
- 2 Place FUSION™ M-LOK™ Adapter into M-LOK slot on rail.
- 3 Using supplied wrench and hardware, install the screws through washers, M-LOK™ slot, and FUSION™ M-LOK Adapter into accessory (light or FUSION component). Finger tight, then another 1/8 1/4 turn. DO NOT EXCEED 18 IN-LBS.

Larger 10-32 screws and washers are for FUSION<sup>TM</sup> accessory components. Smaller 8-32 screws and washers are for Surefire<sup>TM</sup> lights.

Reinstall rail on host weapon per manufacturer's instructions.