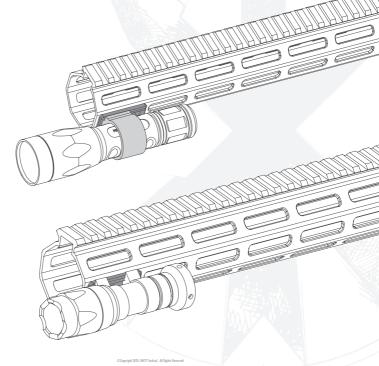

Larger 10-32 screws and washers are for FUSION<sup>TM</sup> accessory components. Smaller 8-32 screws and washers are for Surefire<sup>TM</sup> lights.

Reinstall rail on host weapon per manufacturer's instructions.