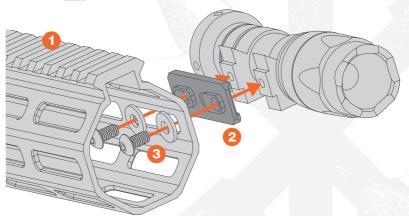

## **A** ENSURE FIREARM IS UNLOADED

- Remove M-LOK™ Rail from host weapon to gain access to inside.
- Place FUSION™ M-LOK™ Adapter into M-LOK slot on rail.
- Using supplied wrench and hardware, install the screws through washers, M-LOK™ slot, and FUSION™ M-LOK Adapter into accessory (light or FUSION component). Finger tight, then another 1/8 1/4 turn. DO NOT EXCEED 18 IN-LBS.

Larger 10-32 screws and washers are for FUSIONTM accessory components. Smaller 8-32 screws and washers are for Surefire  $^{TM}$  lights.

Reinstall rail on host weapon per manufacturer's instructions.