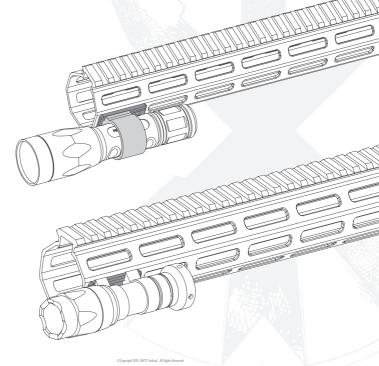

## **A** ENSURE FIREARM IS UNLOADED

- Remove M-LOK™ Rail from host weapon to gain access to inside.
- Place FUSION™ M-LOK™ Adapter into M-LOK slot on rail.
- Using supplied wrench and hardware, install the screws through washers, M-LOK™ slot, and FUSION™ M-LOK Adapter into accessory (light or FUSION component). Finger tight, then another 1/8 1/4 turn. DO NOT EXCEED 18 IN-LBS.

Larger 10-32 screws and washers are for FUSIONTM accessory components. Smaller 8-32 screws and washers are for Surefire  $^{TM}$  lights.

Reinstall rail on host weapon per manufacturer's instructions.